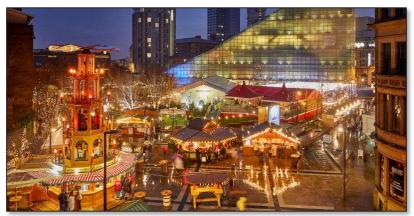

## MANCHESTER CHRISTMAS MARKET

Manchester has to be the place to be at Christmas. The Market gets bigger and better every year. People are very friendly and polite even at the busiest times. So, get into the festive spirit its time to head down to Manchester's world famous Christmas market.

The array of over 300 stalls is mind boggling, with mouthwatering delicacies from all over Europe. The choice is getting bigger and better and includes gifts, crafts, jewellery, clothes, toys and an array of food and drinks.